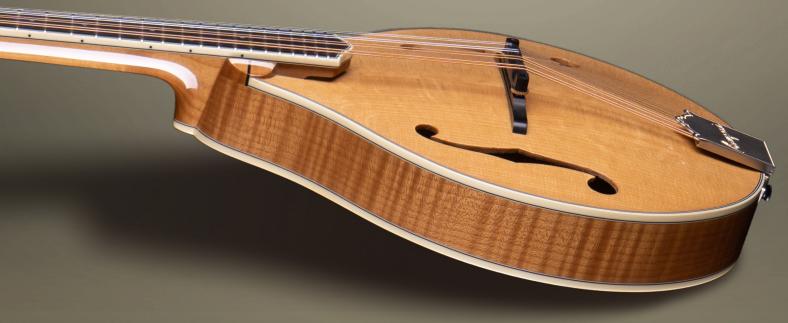

## M5A MANDOLIN

After years of planning and decades of musing, it's here! We're pleased to introduce the M5A, first in our all-new series of Aged Tone mandolins, featuring torrefied Adirondack Spruce, torrefied European Maple and premium hardware. Experience a vintage vibe inspired by iconic music traditions, paired with an expressive and complex voice created to inspire your musical journeys.

**Soundboard** Aged Tone Adirondack

**Back & Sides** Aged Tone European Maple

**Neck** Aged Tone European Maple

**Fingerboard** Ebony

**Bridge** Ebony

Scale Lengh 13 7/8"

**Nut Width** 1 3/32" - bone

**Finish** High Gloss

**Tuners** Waverly Golden Age - Satin Nickel

**Tailpiece** Custom engraved Bill James - Satin Nickel

**Case** Loar-style rectangular hardshell

MSRP \$2,669.00