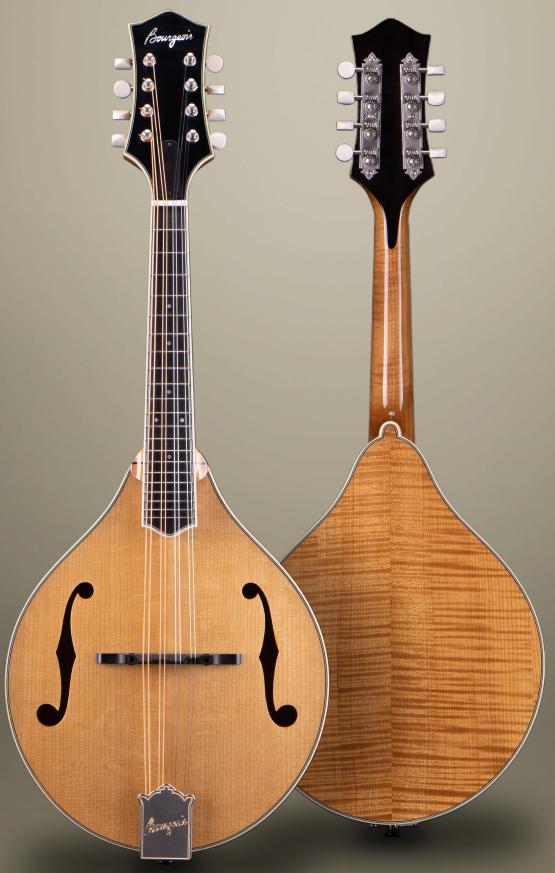

## M5A MANDOLIN

After years of planning and decades of musing, it's here! We're pleased to introduce the M5A, first in our all-new series of Aged Tone mandolins, featuring torrefied Adirondack Spruce, torrefied European Maple and premium hardware. Experience a vintage vibe inspired by iconic music traditions, paired with an expressive and complex voice created to inspire your musical journeys.

**Soundboard** Aged Tone Adirondack

**Back & Sides** Aged Tone European Maple

**Neck** Aged Tone European Maple

**Fingerboard** Ebony

**Bridge** Ebony

Scale Lengh 13 7/8"

**Nut Width** 1 3/32" - bone

**Finish** High Gloss

**Tuners** Waverly Golden Age - Satin Nickel

**Tailpiece** Custom engraved Bill James - Satin Nickel

**Case** Loar-style rectangular hardshell

MSRP \$2,669.00